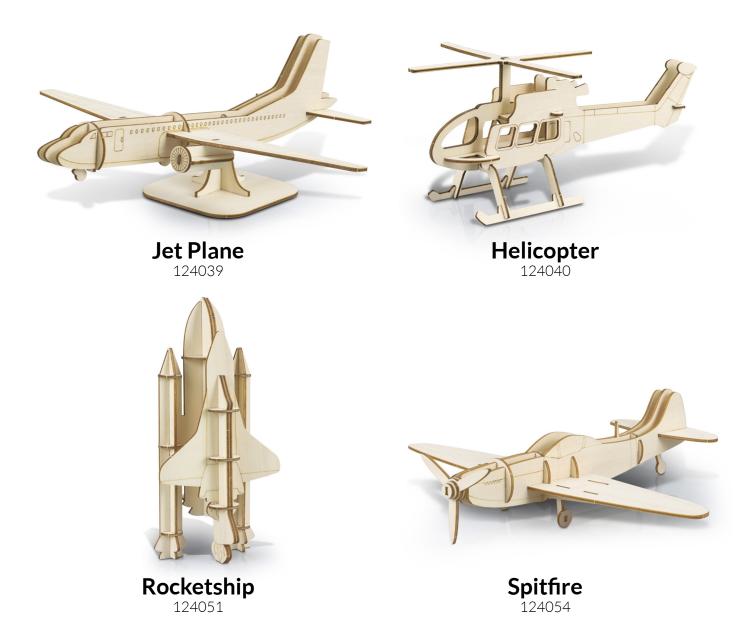

personalised product. Add your vibrant, full colour logo to our natural Basswood model with Direct Digital Print, or opt for a onecolour screen print or laser engraved logo.

All BRANDCRAFT models are presented in a kraft cardboard sleeve, printed with the BRANDCRAFT logo and detailed assembly instructions. The sleeve offers additional branding opportunities with two large branding areas for you to add your brand to.

Whichever way you decide to customise a BRANDCRAFT model, you will be connecting people with your brand in a creative and unique way.

# ON THE ROAD





**UTE** 124027

Hatchback Car



**SUV** 124029



**Sedan Car** 124030





# **ON THE ROAD**



124031



**Small Truck** 124032



Large Truck



**Fire Truck** 124034

## VEHICLES



**Tank** 124053







# IN THE AIR



### EARTHWORKS AND CONSTRUCTION



**Tractor** 124026



**Excavator** 124035



Bulldozer 124036 Wheel Loader 124037 **House** 124041





### ANIMALS



**Dog** 124042



**Cat** 124043



**Cow** 124047



**Sheep** 124048







#### DINOSAURS AND REPTILES





#### Where to find us:

unipromo.com.au 1300 08 00 72 info@unipromo.com.au







All BRANDCRAFT model designs and imagery are copyright of TRENDS 2023