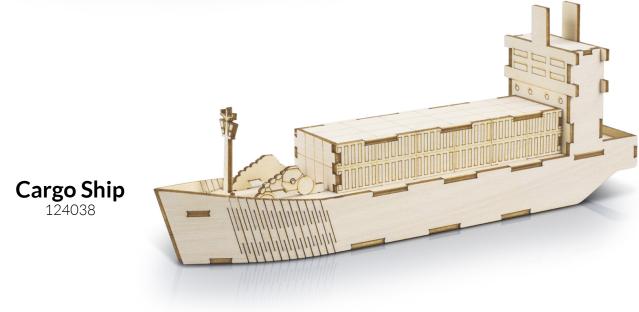

eating a unique and personalised product. Add your vibrant, full colour logo to our natural Basswood model with Direct Digital Print, or opt for a onecolour screen print or laser engraved logo.

All BRANDCRAFT models are presented in a kraft cardboard sleeve, printed with the BRANDCRAFT logo and detailed assembly instructions. The sleeve offers additional branding opportunities with two large branding areas for you to add your brand to.

Whichever way you decide to customise a BRANDCRAFT model, you will be connecting people with your brand in a creative and unique way.

# ON THE ROAD





**UTE** 124027

Hatchback Car



**SUV** 124029



**Sedan Car** 124030





# **ON THE ROAD**



124031



**Small Truck** 124032



Large Truck



**Fire Truck** 124034

## VEHICLES



**Tank** 124053







# IN THE AIR



### EARTHWORKS AND CONSTRUCTION



**Tractor** 124026



**Excavator** 124035



Bulldozer 124036 Wheel Loader 124037 **House** 124041





### ANIMALS



**Dog** 124042



**Cat** 124043



**Cow** 124047



**Sheep** 124048







#### DINOSAURS AND REPTILES





#### Where to find us:

unipromo.com.au 1300 08 00 72 info@unipromo.com.au







All BRANDCRAFT model designs and imagery are copyright of TRENDS 2023