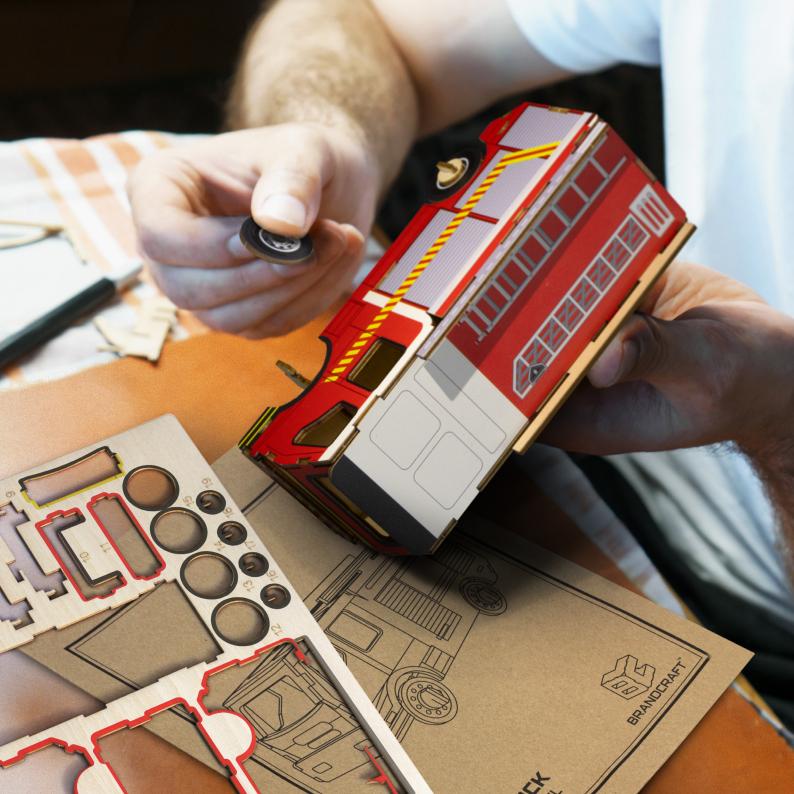

# How it WORKS

BRANDCRAFT stands out for its commitment to creative branding. The range has been designed as a unique way to promote brand engagement and offers a number of branding solutions for maximum impact, from subtle laser engraving to full colour, digital printing that really stands out.

ASSEMBLY

The preset templates make it easy to fully customise the model with your brand's colours, creating a unique and personalised product. Add your vibrant, full colour logo to our natural Basswood model with Direct Digital Print, or opt for a onecolour screen print or laser engraved logo.

All BRANDCRAFT models are presented in a kraft cardboard sleeve, printed with the BRANDCRAFT logo and detailed assembly instructions. The sleeve offers additional branding opportunities with two large branding areas for you to add your brand to.