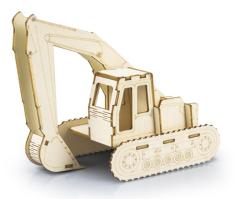

### EARTHWORKS AND CONSTRUCTION

**Tractor** 124026

**Excavator** 124035

Bulldozer 124036 Wheel Loader 124037 **House** 124041