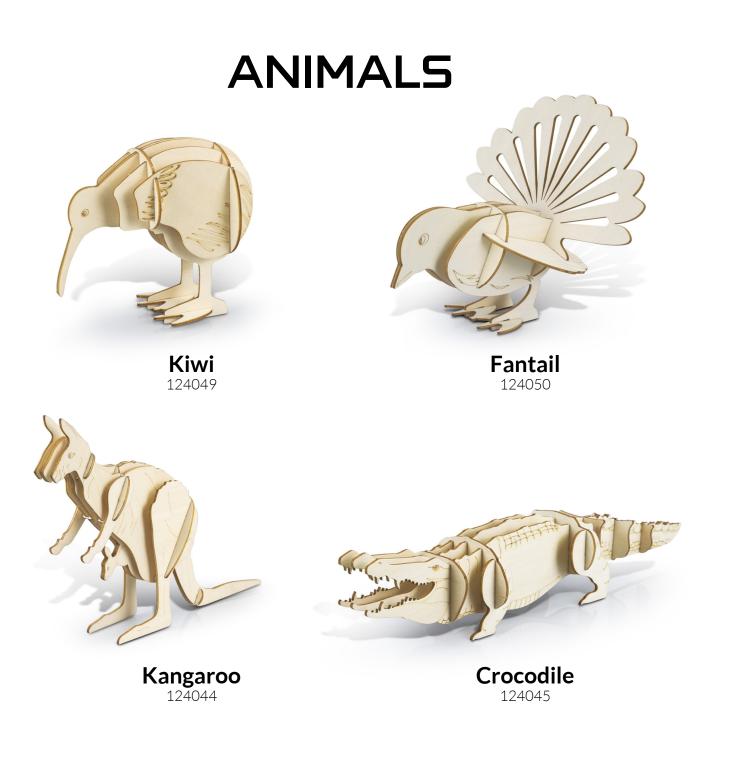

rd sleeve, printed with the BRANDCRAFT logo and detailed assembly instructions. The sleeve offers additional branding opportunities with two large branding areas for you to add your brand to.

Whichever way you decide to customise a BRANDCRAFT model, you will be connecting people with your brand in a creative and unique way.

# ON THE ROAD





**UTE** 124027

Hatchback Car



**SUV** 124029



**Sedan Car** 124030





# **ON THE ROAD**



124031



**Small Truck** 124032



Large Truck



**Fire Truck** 124034

## VEHICLES



**Tank** 124053







# IN THE AIR



### EARTHWORKS AND CONSTRUCTION



**Tractor** 124026



**Excavator** 124035



Bulldozer 124036 Wheel Loader 124037 **House** 124041





### ANIMALS



**Dog** 124042



**Cat** 124043



**Cow** 124047



**Sheep** 124048







#### DINOSAURS AND REPTILES





#### Where to find us:

unipromo.com.au 1300 08 00 72 info@unipromo.com.au







All BRANDCRAFT model designs and imagery are copyright of TRENDS 2023