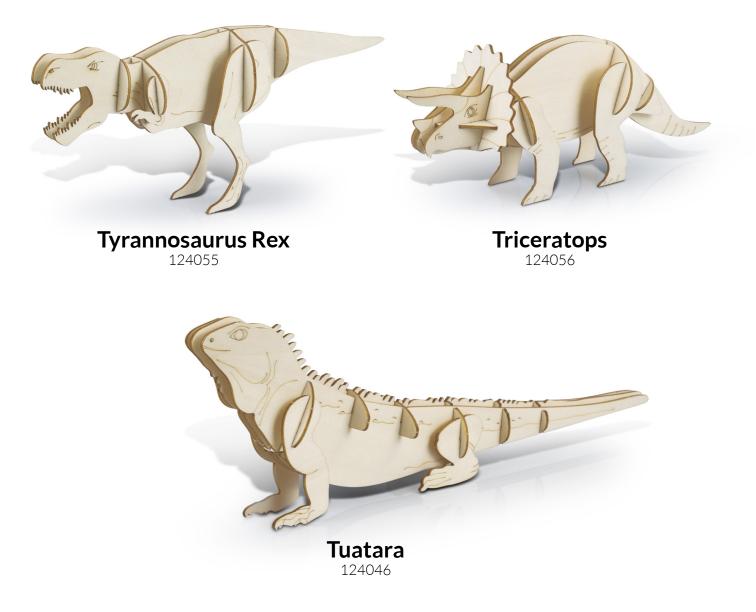

AFT logo and detailed assembly instructions. The sleeve offers additional branding opportunities with two large branding areas for you to add your brand to.

Whichever way you decide to customise a BRANDCRAFT model, you will be connecting people with your brand in a creative and unique way.

# ON THE ROAD





**UTE** 124027

Hatchback Car



**SUV** 124029



**Sedan Car** 124030





# **ON THE ROAD**



124031



**Small Truck** 124032



Large Truck



**Fire Truck** 124034

## VEHICLES



**Tank** 124053







# IN THE AIR



### EARTHWORKS AND CONSTRUCTION



**Tractor** 124026



**Excavator** 124035



Bulldozer 124036 Wheel Loader 124037 **House** 124041





### ANIMALS



**Dog** 124042



**Cat** 124043



**Cow** 124047



**Sheep** 124048







#### DINOSAURS AND REPTILES





#### Where to find us:

unipromo.com.au 1300 08 00 72 info@unipromo.com.au







All BRANDCRAFT model designs and imagery are copyright of TRENDS 2023