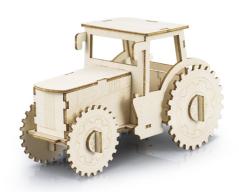

### EARTHWORKS AND CONSTRUCTION

**Tractor** 124026

**Excavator** 124035

Bulldozer 124036 Wheel Loader 124037 **House** 124041