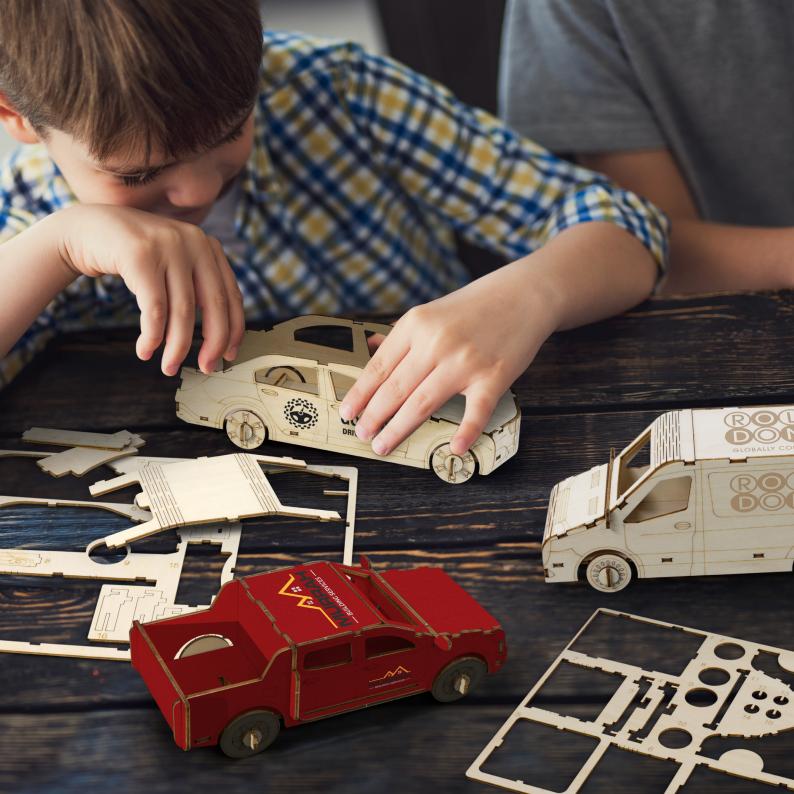

# Building BRANDCRAFT

Step into a world of creativity and craftsmanship with BRANDCRAFT's wooden models. Designed to unleash the inner child in any audience, the models are expertly cut from A4 sheets of Basswood, a lightweight and strong wood perfect for crafting.

The models are carefully designed with interlocking pieces that easily slot together to create an engaging and interactive promotional product that will leave a memorable impression of your brand.

Presented in a brandable cardboard sleeve with assembly instructions, this is a unique, plastic-free promotional product or gift for adults and children alike.

# How it WORKS

BRANDCRAFT stands out for its commitment to creative branding. The range has been designed as a unique way to promote brand engagement and offers a number of branding solutions for maximum impact, from subtle laser engraving to full colour, digital printing that really stands out.

ASSEMBLY

The preset templates make it easy to fully customise the model with your brand's colours, creating a unique and personalised product. Add your vibrant, full colour logo to our natural Basswood model with Direct Digital Print, or opt for a onecolour screen print or laser engraved logo.