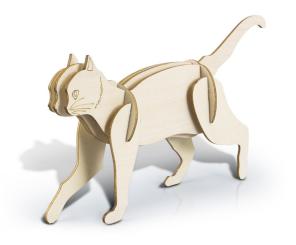

All BRANDCRAFT models are presented in a kraft cardboard sleeve, printed with the BRANDCRAFT logo and detailed assembly instructions. The sleeve offers additional branding opportunities with two large branding areas for you to add your brand to.

Whichever way you decide to customise a BRANDCRAFT model, you will be connecting people with your brand in a creative and unique way.

# ON THE ROAD





**UTE** 124027

Hatchback Car



**SUV** 124029



**Sedan Car** 124030





# **ON THE ROAD**



124031



**Small Truck** 124032



Large Truck



**Fire Truck** 124034

## VEHICLES



**Tank** 124053







# IN THE AIR



### EARTHWORKS AND CONSTRUCTION



**Tractor** 124026



**Excavator** 124035



Bulldozer 124036 Wheel Loader 124037 **House** 124041





### ANIMALS



**Dog** 124042



**Cat** 124043



**Cow** 124047



**Sheep** 124048







#### DINOSAURS AND REPTILES





#### Where to find us:

unipromo.com.au 1300 08 00 72 info@unipromo.com.au







All BRANDCRAFT model designs and imagery are copyright of TRENDS 2023