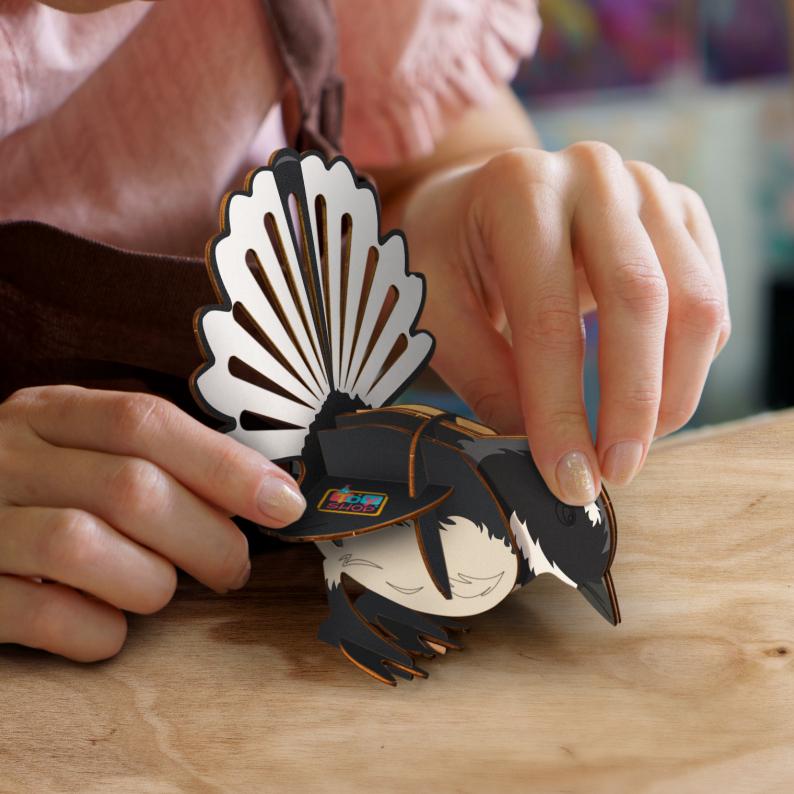

ASSEMBLY

The preset templates make it easy to fully customise the model with your brand's colours, creating a unique and personalised product. Add your vibrant, full colour logo to our natural Basswood model with Direct Digital Print, or opt for a onecolour screen print or laser engraved logo.