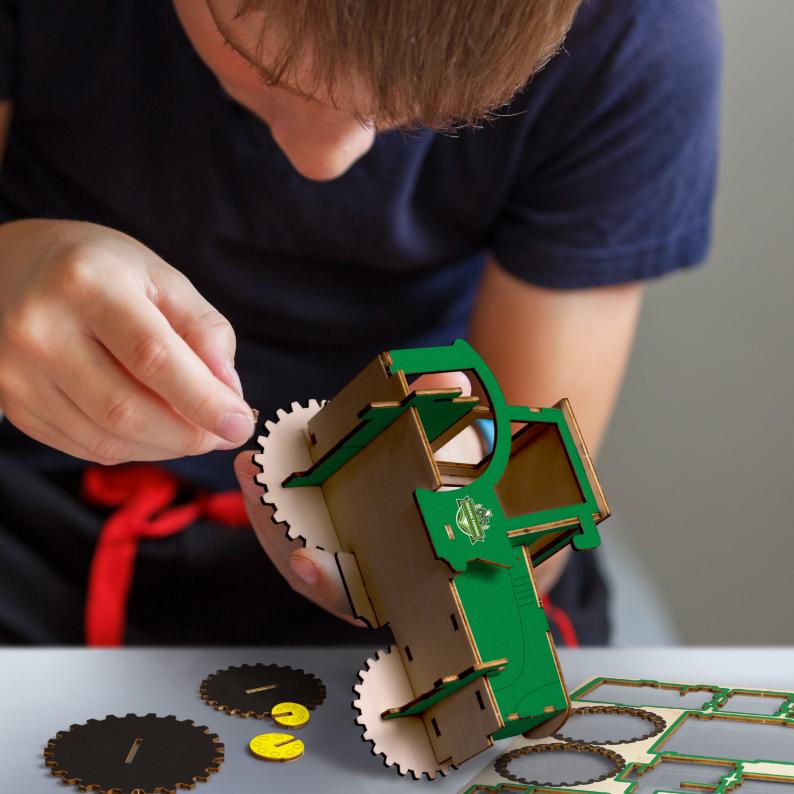

# Building BRANDCRAFT

Step into a world of creativity and craftsmanship with BRANDCRAFT's wooden models. Designed to unleash the inner child in any audience, the models are expertly cut from A4 sheets of Basswood, a lightweight and strong wood perfect for crafting.

The models are carefully designed with interlocking pieces that easily slot together to create an engaging and interactive promotional product that will leave a memorable impression of your brand.

Presented in a brandable cardboard sleeve with assembly instructions, this is a unique, plastic-free promotional product or gift for adults and children alike.