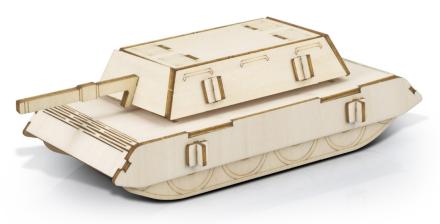

brand's colours, creating a unique and personalised product. Add your vibrant, full colour logo to our natural Basswood model with Direct Digital Print, or opt for a onecolour screen print or laser engraved logo.

All BRANDCRAFT models are presented in a kraft cardboard sleeve, printed with the BRANDCRAFT logo and detailed assembly instructions. The sleeve offers additional branding opportunities with two large branding areas for you to add your brand to.

Whichever way you decide to customise a BRANDCRAFT model, you will be connecting people with your brand in a creative and unique way.

# ON THE ROAD





**UTE** 124027

Hatchback Car



**SUV** 124029



**Sedan Car** 124030





# **ON THE ROAD**



124031



**Small Truck** 124032



Large Truck



**Fire Truck** 124034

## VEHICLES



**Tank** 124053







# IN THE AIR



### EARTHWORKS AND CONSTRUCTION



**Tractor** 124026



**Excavator** 124035



Bulldozer 124036 Wheel Loader 124037 **House** 124041





### ANIMALS



**Dog** 124042



**Cat** 124043



**Cow** 124047



**Sheep** 124048







#### DINOSAURS AND REPTILES





#### Where to find us:

unipromo.com.au 1300 08 00 72 info@unipromo.com.au







All BRANDCRAFT model designs and imagery are copyright of TRENDS 2023