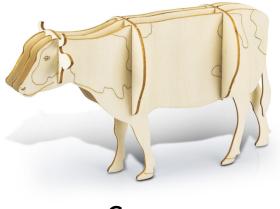

odels are presented in a kraft cardboard sleeve, printed with the BRANDCRAFT logo and detailed assembly instructions. The sleeve offers additional branding opportunities with two large branding areas for you to add your brand to.

Whichever way you decide to customise a BRANDCRAFT model, you will be connecting people with your brand in a creative and unique way.

# ON THE ROAD





**UTE** 124027

Hatchback Car



**SUV** 124029



**Sedan Car** 124030





# **ON THE ROAD**



124031



**Small Truck** 124032



Large Truck



**Fire Truck** 124034

## VEHICLES



**Tank** 124053







# IN THE AIR



### EARTHWORKS AND CONSTRUCTION



**Tractor** 124026



**Excavator** 124035



Bulldozer 124036 Wheel Loader 124037 **House** 124041





### ANIMALS



**Dog** 124042



**Cat** 124043



**Cow** 124047



**Sheep** 124048







#### DINOSAURS AND REPTILES





#### Where to find us:

unipromo.com.au 1300 08 00 72 info@unipromo.com.au







All BRANDCRAFT model designs and imagery are copyright of TRENDS 2023